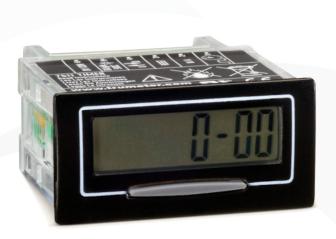

# 7511 Series

Self-Powered LCD Electronic Timer with Optional High Voltage Input

CAN'US CK CE

8-digit liquid crystal display timer, self-powered with a 10-year battery life. A compact LCD timer designed for many applications, screw terminals ensure fast wiring. Features include backlighting (external 5VDC supply required), 4 timing modes, timing direction indication and 9mm high digits. High Voltage (HV) version accepts input voltages of 5-110VDC or 10-240VAC.

### **Common Specifications**

**Battery life** 10-years typical

8-digit black LCD, 9mm characters with leading zero blanking **Display** 

Seconds, minutes and seconds; hours and 1/100ths and hours and minutes **Timing Ranges Timing Input** Sink signal (NPN) 18VDC maximum threshold 1VDC negative edge trigger