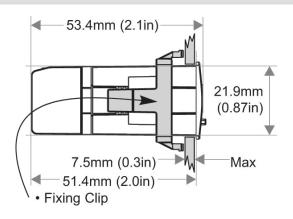

## **Key Features**

- Use of the latest CMOS circuitry achieves an expected battery life of 10 years.
- 9mm black high contrast LCD display.
- Backlight (externally powered) 5VDC.
- Minimum contact closure time 1 second.
- Four timing modes.
- Times up or down.
- External reset input.
- Choice of mounting available front panel with supplied bezel or rear mounting clip.
- Front panel can be sealed to IP65.
- Simplified installation- all models have screw connections on rear for quick and simple connection.
- CE,UL and cUL approved
- 7511HV permits triggering from any voltage between 10-240VAC or 5-110VDC ±10%.

#### **Dimensions**

Panel cutout 45mm x 22.5mm (1.771" x 0.885")