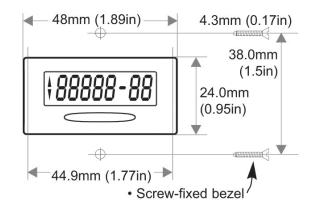

m any voltage between 10-240VAC or 5-110VDC ±10%.





### **Common Specifications**

**Battery life** 10-years typical

8-digit black LCD, 9mm characters with leading zero blanking **Display** 

Seconds, minutes and seconds; hours and 1/100ths and hours and minutes **Timing Ranges Timing Input** Sink signal (NPN) 18VDC maximum threshold 1VDC negative edge trigger

(HV Version) 10 - 240VAC ±10%, 5 - 110VDC ±10%, Opto-Isolated

**Direction Input** Up not connected, down connected to common

**Operating Temp** -10°C to +60°C [14°F to 140°F] **Storage Temp** -20°C to +70°C [-4°F to 158°F]

Material Clear polycarbonate **Environmental Protection** IP65 / NEMA 4X

62g [2.2oz.] Weight Accuracy (at 25 deg C): +/-0.002%

Temperature drift: 0.034 PPM/deg C < 2 PPM/year Aging:

#### **Dimensions**





Panel cutout 45mm x 22.5mm (1.771" x 0.885")

#### Part Numbers:

7511 - 8-digit Totalising Timer - switch/dry contact input

7511HV - 8-digit Totalising Timer with High Voltage Input - 1-240VAC/10-110VDC



Email: sales.usa@trumeter.com